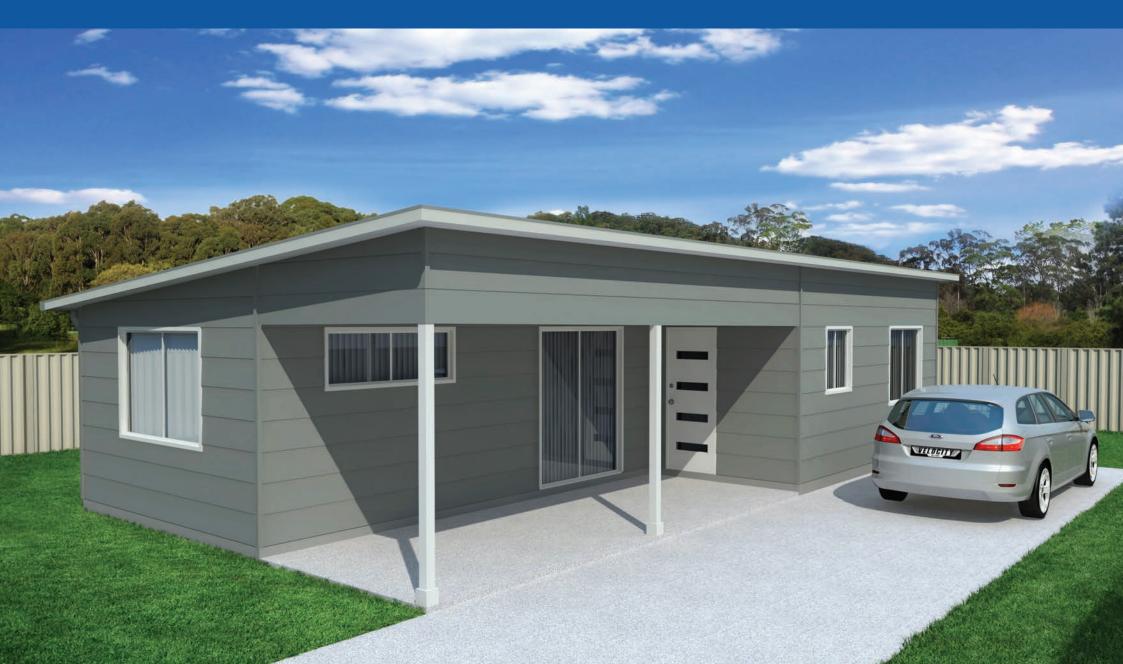

### TWO BEDROOM GRANNY FLAT

#### SPECIFICATIONS • THE SAPPHIRE COAST

| AREAS    |                  |
|----------|------------------|
| Living   | 59.88m2          |
| Alfresco | 15.75m2          |
| Total    | 75.63m2 [8.14sq] |

300 77 300 5.0° ROOF PITCH **U/S TRUSSES** 2440 LP GAS BOTTLES FLOOR LEVEL THE SAPPHIRE COAST FRONT FACADE 5470 6630 W TUB WM BRN Modular Rot System ROBE Alfresco Ldry Bed 2 (Conc) S/D Entry (Ct) 6250 Dining WATER PUMP Bed 1 Bath Lounge РТΥ (Cpt) Kitchen Robe ROBE Modular F Systen (Ct) RH/CT/UBO DW SINK F SHR 00 0 TAP O/H TAP GAS HWU |O|2,500L RAINWATER DP LP GAS TANK ON RC SLAB BOTTLES 12100 FLOOR PLAN