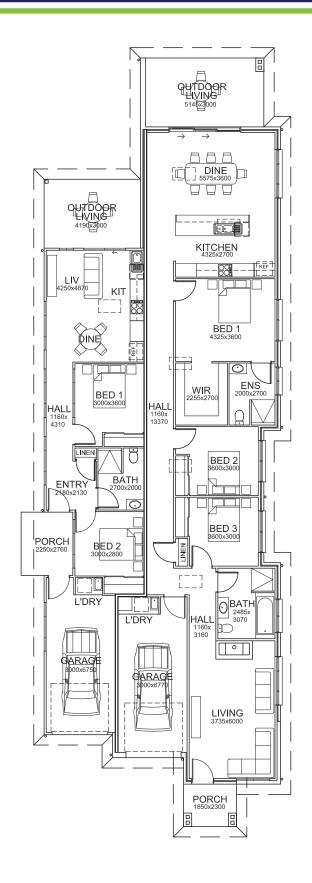

This dual living design provides independent, self-contained living accommodation under the one roof. This gives you the perfect space for grown children saving for their own home, aging parents, extended family and beloved visitors.

This dual living design also offers dual income which is the perfect choice for investors.

#### **PRIMARY RESIDENCE:**

3 bedrooms with single garage

#### **SECONDARY RESIDENCE:**

2 bedrooms with single garage

#### **STANDARD FAÇADE AREAS:**

| Floor area   Primary residence                          | 151.69m <sup>2</sup><br>22.19m <sup>2</sup><br>4.25m <sup>2</sup><br>16.12m <sup>2</sup><br><b>194.25m<sup>2</sup></b> |                                  |                     |
|---------------------------------------------------------|------------------------------------------------------------------------------------------------------------------------|----------------------------------|---------------------|
| Living Garage / laundry Porch Alfresco Total floor area |                                                                                                                        |                                  |                     |
|                                                         |                                                                                                                        | Floor area   Secondary residence |                     |
|                                                         |                                                                                                                        | Living                           | 59.98m <sup>2</sup> |
|                                                         |                                                                                                                        | Garage / laundry                 | 20.81m <sup>2</sup> |
|                                                         |                                                                                                                        | Porch                            | 6.21m <sup>2</sup>  |
| Alfresco                                                | 12.57m <sup>2</sup>                                                                                                    |                                  |                     |
| Total floor area                                        | 99.57m <sup>2</sup>                                                                                                    |                                  |                     |
| Total width                                             | 11.29m                                                                                                                 |                                  |                     |