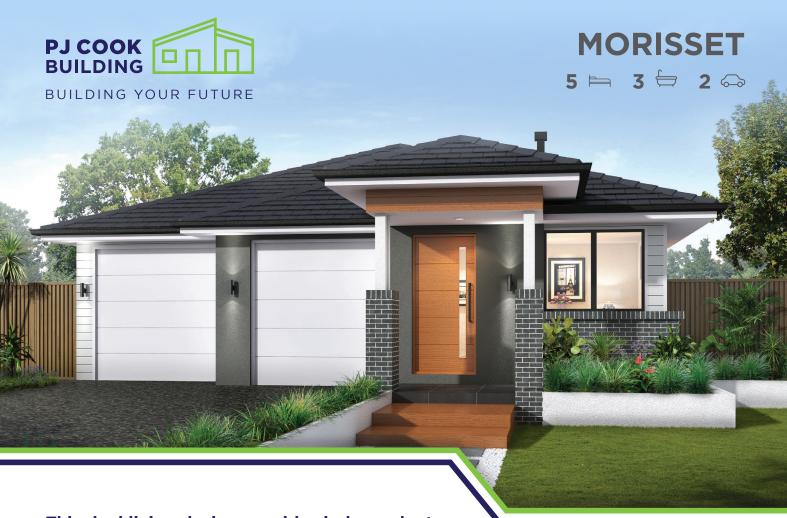

# **MORISSET**

# 5 ⊨ 3 ≒ 2 ⇔

#### **PRIMARY RESIDENCE:**

3 bedrooms with single garage

#### **SECONDARY RESIDENCE:**

2 bedrooms with single garage

#### **FAÇADE TYPE:**

Suburbia

**Total length** 